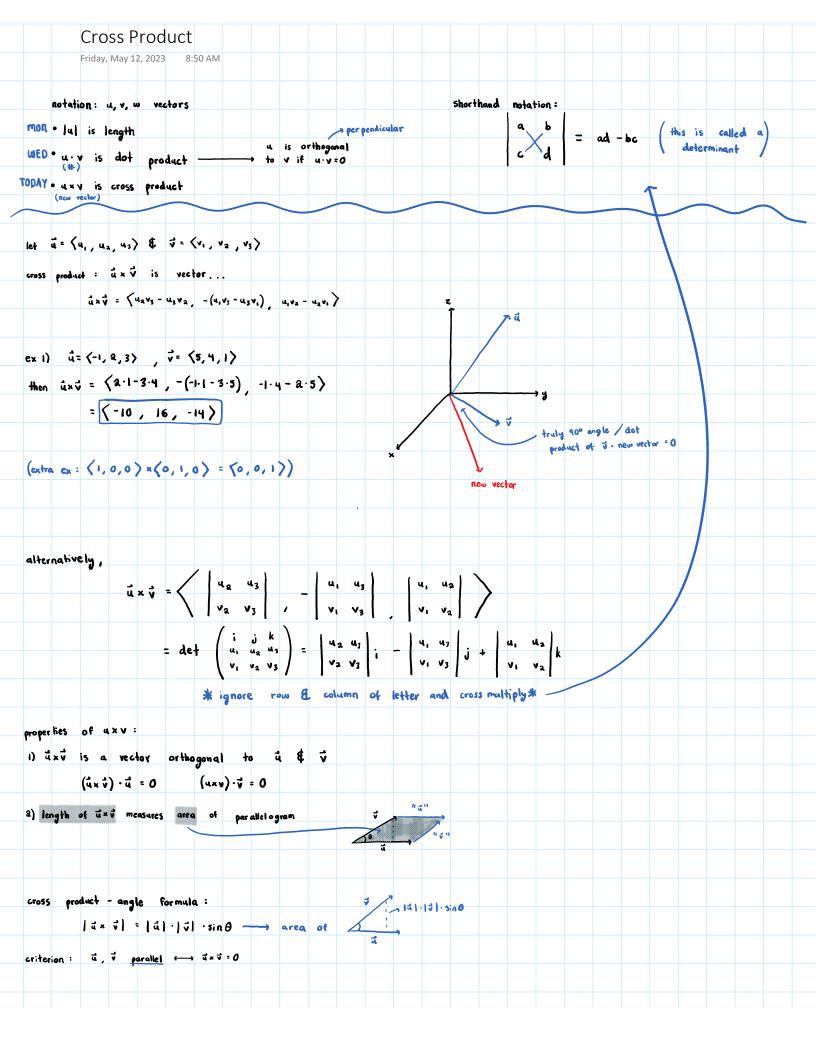

|          |      |          | <b>寸 - &lt;</b> |          |                                                        |                  |      |         |          |        |   |  |  |  |  |  |
|----------|------|----------|-----------------|----------|--------------------------------------------------------|------------------|------|---------|----------|--------|---|--|--|--|--|--|
| ind are  | a of | paralle  | logram          | spa h    | oned by                                                | g <del>u</del> 8 | L v  |         |          |        |   |  |  |  |  |  |
| olution: | :1)4 | 1 ನೆ * ಕ |                 |          | . <b>ਮਰ</b> ਾ - (                                      | -10 . 16         | -14) | 11-a ). | <b>/</b> | or are | a |  |  |  |  |  |
| olution: | 14.3 |          | 1, 310<br>J(-10 | 1)2+(16) | 2 + (-14)2                                             |                  | 1811 | J.m     |          | •      |   |  |  |  |  |  |
|          |      |          | ÷√10            | 0 + 162  | <sup>2</sup> + (-14) <sup>2</sup><br>+ 14 <sup>2</sup> |                  |      |         |          |        |   |  |  |  |  |  |
|          |      |          |                 |          |                                                        |                  |      |         |          |        |   |  |  |  |  |  |
|          |      |          |                 |          |                                                        |                  |      |         |          |        |   |  |  |  |  |  |
|          |      |          |                 |          |                                                        |                  |      |         |          |        |   |  |  |  |  |  |
|          |      |          |                 |          |                                                        |                  |      |         |          |        |   |  |  |  |  |  |
|          |      |          |                 |          |                                                        |                  |      |         |          |        |   |  |  |  |  |  |
|          |      |          |                 |          |                                                        |                  |      |         |          |        |   |  |  |  |  |  |
|          |      |          |                 |          |                                                        |                  |      |         |          |        |   |  |  |  |  |  |
|          |      |          |                 |          |                                                        |                  |      |         |          |        |   |  |  |  |  |  |
|          |      |          |                 |          |                                                        |                  |      |         |          |        |   |  |  |  |  |  |
|          |      |          |                 |          |                                                        |                  |      |         |          |        |   |  |  |  |  |  |
|          |      |          |                 |          |                                                        |                  |      |         |          |        |   |  |  |  |  |  |
|          |      |          |                 |          |                                                        |                  |      |         |          |        |   |  |  |  |  |  |
|          |      |          |                 |          |                                                        |                  |      |         |          |        |   |  |  |  |  |  |
|          |      |          |                 |          |                                                        |                  |      |         |          |        |   |  |  |  |  |  |
|          |      |          |                 |          |                                                        |                  |      |         |          |        |   |  |  |  |  |  |
|          |      |          |                 |          |                                                        |                  |      |         |          |        |   |  |  |  |  |  |
|          |      |          |                 |          |                                                        |                  |      |         |          |        |   |  |  |  |  |  |
|          |      |          |                 |          |                                                        |                  |      |         |          |        |   |  |  |  |  |  |
|          |      |          |                 |          |                                                        |                  |      |         |          |        |   |  |  |  |  |  |
|          |      |          |                 |          |                                                        |                  |      |         |          |        |   |  |  |  |  |  |
|          |      |          |                 |          |                                                        |                  |      |         |          |        |   |  |  |  |  |  |
|          |      |          |                 |          |                                                        |                  |      |         |          |        |   |  |  |  |  |  |
|          |      |          |                 |          |                                                        |                  |      |         |          |        |   |  |  |  |  |  |
|          |      |          |                 |          |                                                        |                  |      |         |          |        |   |  |  |  |  |  |
|          |      |          |                 |          |                                                        |                  |      |         |          |        |   |  |  |  |  |  |
|          |      |          |                 |          |                                                        |                  |      |         |          |        |   |  |  |  |  |  |
|          |      |          |                 |          |                                                        |                  |      |         |          |        |   |  |  |  |  |  |